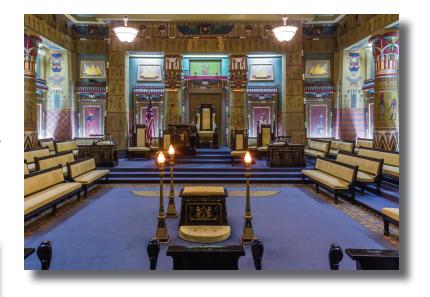

## The Richmond Masonic Association is pleased to Sponsor this Year's Annual Unity Degree in the City of Brotherly Love

We will bring worthy Fellowcraft
from around the District
to the Sublime Degree of Master Mason
within the body of
the Grand Lodge of Philadelphia

#### SATURDAY

11:00 - Tour of the Grand Lodge (shuttle leaves the hotel @ 10:30)

1:30 - Cheesesteak Lunch (shuttle leave GL @ 1:00)

2:30 - Bus 2 - EARLY BUS BACK to SI Bus 1 - Masonic / Historic Site Tour