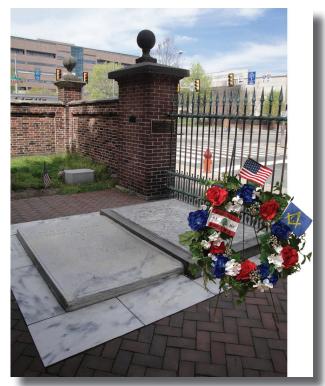

Memorial Wreath Presentation at the Grave of Bro. Benjamin Franklin and Festivities throughout the City

#### FRIDAY

8:45 - Depart from MTA Park & Ride West Shore Expressway Get there by 8:15

11:00 - Wreath Laying / Tour Bro. Ben Franklin's Grave

12:30 - Hotel Check-In

12:30 - 4:00 Downtime (Go enjoy Philly)